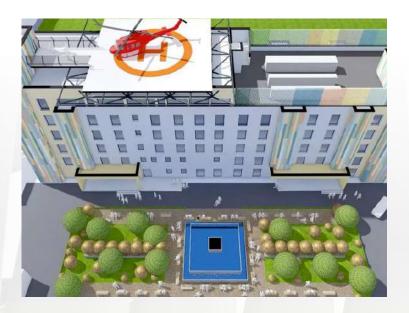

# Enhancing Romania's healthcare infrastructure with new hospitals

Craiova Regional Emergency Hospital

Timișoara Oncology Institute

Techirghiol Baleal Rehabilitation Center