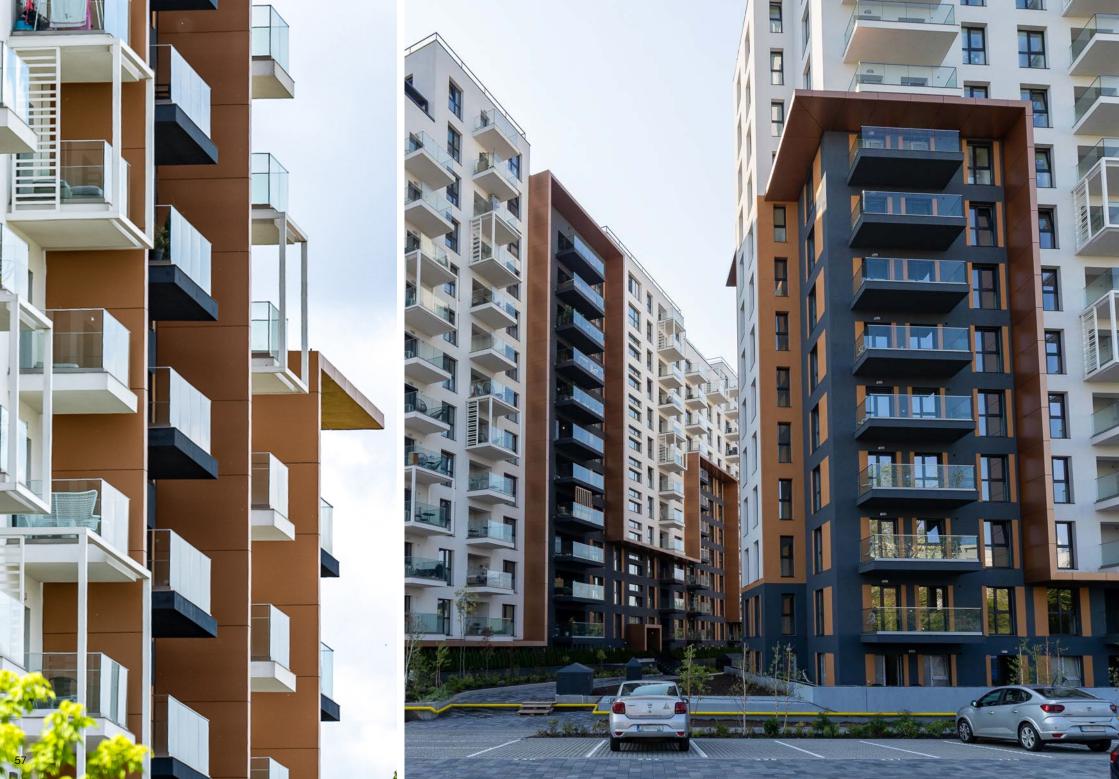

Residential complex consisting of 1,041 apartments and a built area of 100,000 square meters.

Arbo Residence Mogoșoaia will be one of the residential complexes with the most terraces in Romania, the green area of the complex will be completed by the gardens of the apartments located on the ground floor of the blocks of flats. Thus, the green spaces will occupy about 45% of the total area of land on which this residential complex is developed.

The project comprises residential buildings and a hospitality building with leisure facilities. The residential complex includes 5 apartment buildings, 2 underground levels and 12 above-ground floors, totaling 375 apartments and 408 parking spaces.

The hospitality building features hotel rooms and leisure facilities like a swimming pool and a spa. Concelex was not only the General Contractor of this project; it also operates the hotel and leisure facilities. Overall built area: 60,200 sqm.