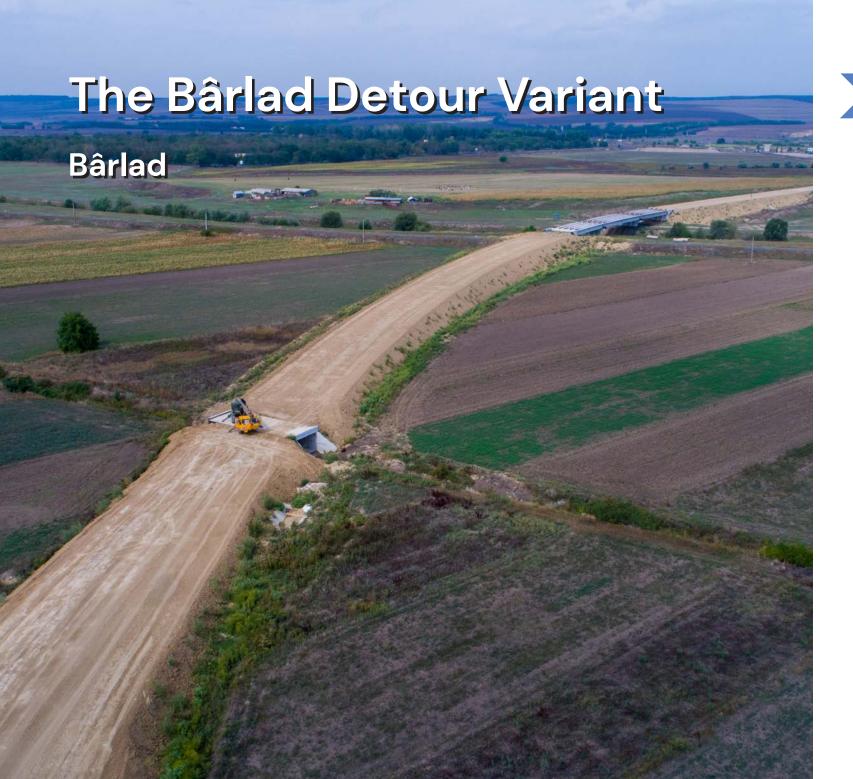

The Bârlad Detour Variant consists of a distinct, completely new segment – the Eastern Variant, which runs between D.N. 24, at the entrance to Bârlad, and D.N. 24, at the exit from Bârlad towards Vaslui. It will have a total length of 11.281 kilometers, a platform width of 10 meters, 4 bridges, 3 passages, 4 intersections, 24 bridges and two short-term parking lots.