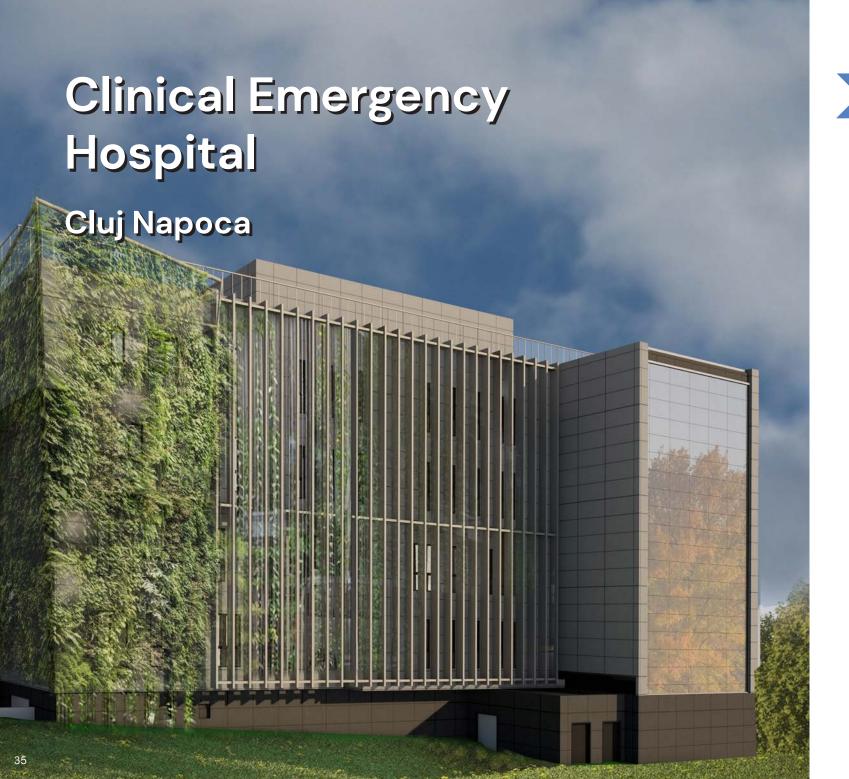

In progress

The Cerebrovascular Pathology and Neurosurgery Center will be modernized, extended and restructured within the largest project that the Cluj-Napoca Clinical Emergency Hospital has ever had in progress.

The project provides the rehabilitation of the existing building and the construction of a new body.

In progress

Completely newly-built premises, provided with a UG+G-F+4F+5R building, having a capacity for 902 people in 451 rooms (435 double rooms and 16 single rooms).