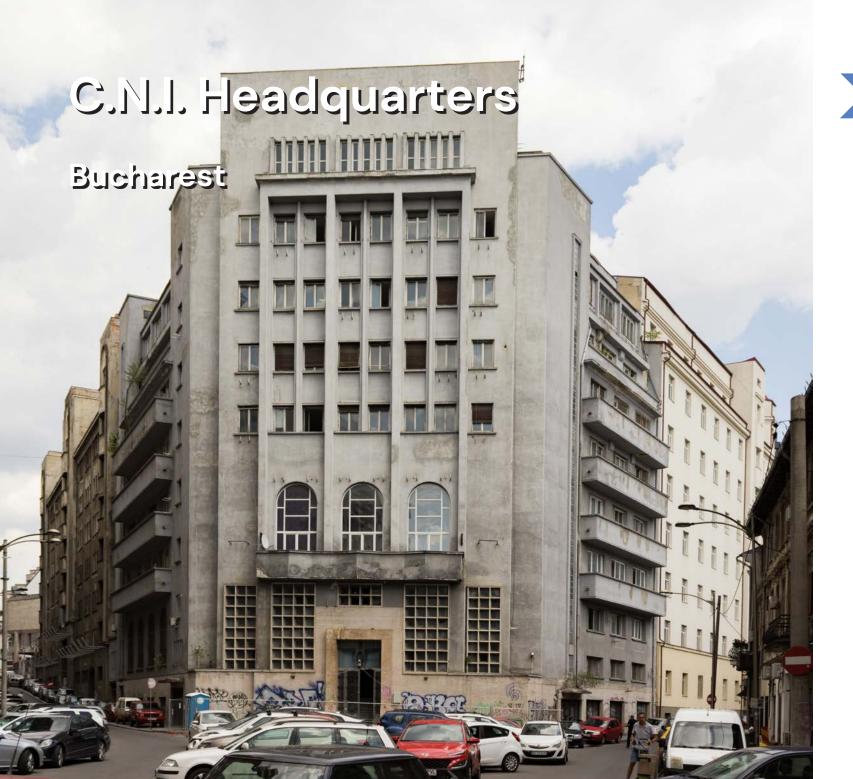

The new terminal will have a built area of 12,000 sqm, 6 security filters, 18 check-in counters, 6 automatic document scanning gates.

Consolidation, rehabilitation and modernization of the administrative building, located in Eforie Street no. 5, sector 5, Bucharest. After the works are completed, the building will become the headquarters of the National Investment Company – C.N.I.