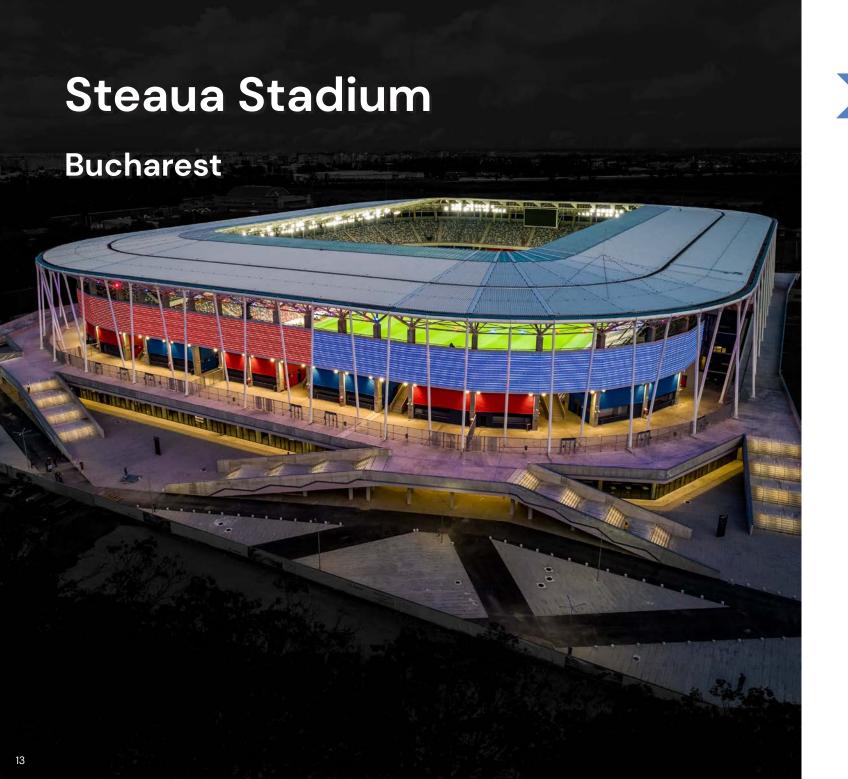

# Notable Projects

- Public Projects
- A Residential
- Energy
- △ Retail
- ▲ Cultural

A legendary stadium turns into a modern arena dedicated to the Steaua football team, winners of the 1986 UEFA Champions League. The project is a joint venture with 2 other leading construction firms. With a capacity of up to 32,000 seats, covered grandstands, and annexes for a wide range of functions, the Steaua Arena will become an architectural landmark of Bucharest. The total built area exceeds 80,000 sqm.

The stadium's has a 14,050-seat capacity and it features covered grandstands and several annex spaces accommodating all necessary functions.

A semi-Olympic swimming pool with several technical annexes ensuring optimal functioning: changing rooms, showers, toilets, trainer's room, technical spaces, sports equipment storage rooms, as well as grand-stands for the public. The sports hall is equipped with high-performance equipment that meets top safety standards.