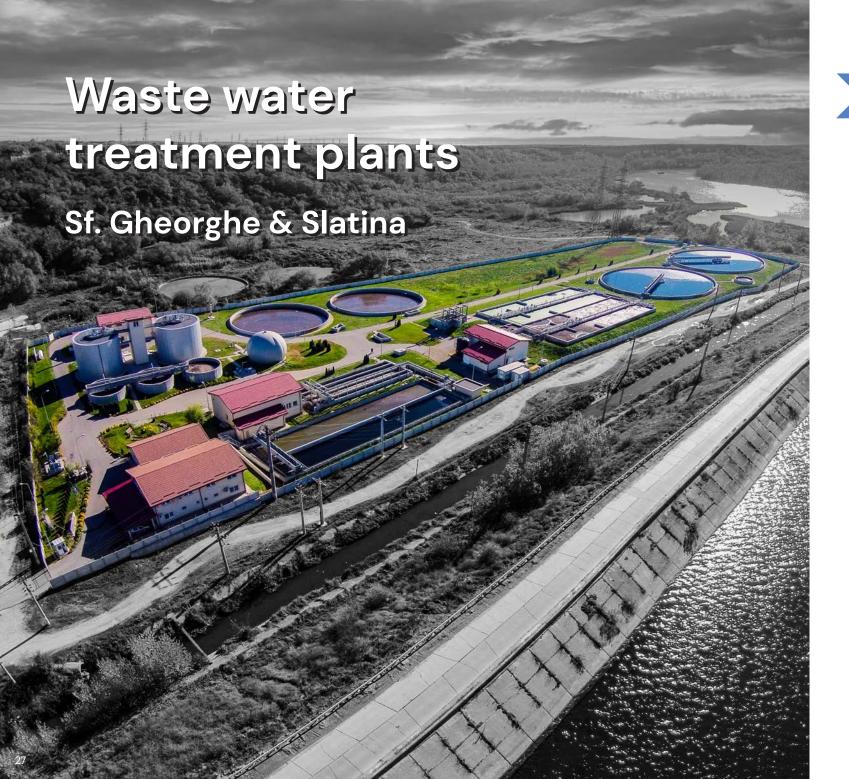

Completed in 2015

Waste water treatment plant with a maximum waste water collection capacity from 322.2 liters per second to 644.4 liters per second, which can serve 71,700 inhabitants and which meets the environmental requirements regulated by the European Union.