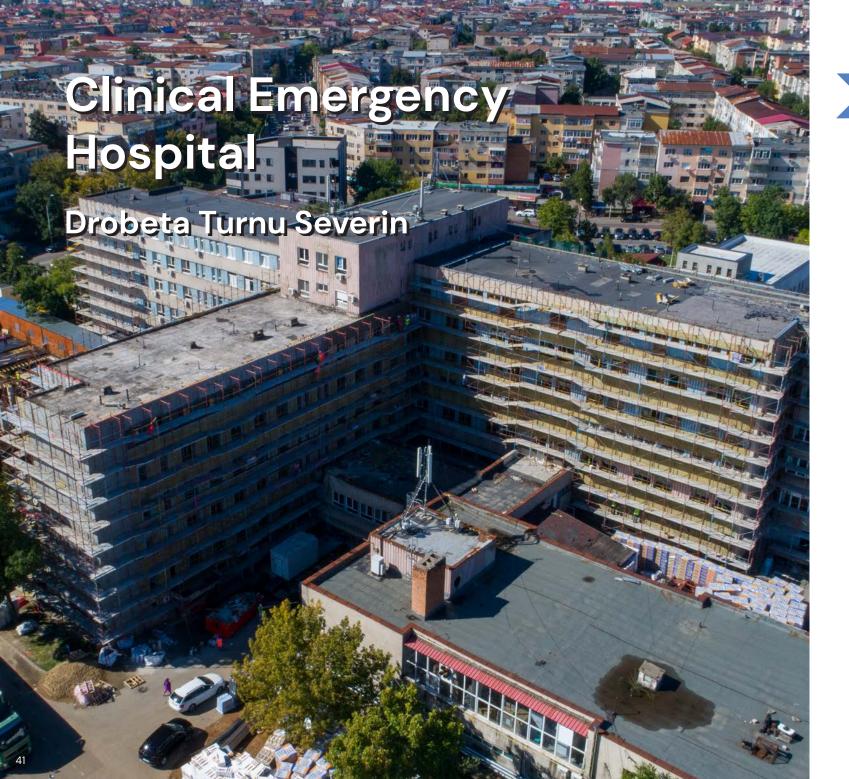

In progress

The Cerebrovascular Pathology and Neurosurgery Center will be modernized, extended and restructured within the largest project that the Cluj-Napoca Clinical Emergency Hospital has ever had in progress.

The project provides the rehabilitation of the existing building and the construction of a new body.

In progress

Completely newly-built premises, provided with a UG+G-F+4F+5R building, having a capacity for 902 people in 451 rooms (435 double rooms and 16 single rooms).