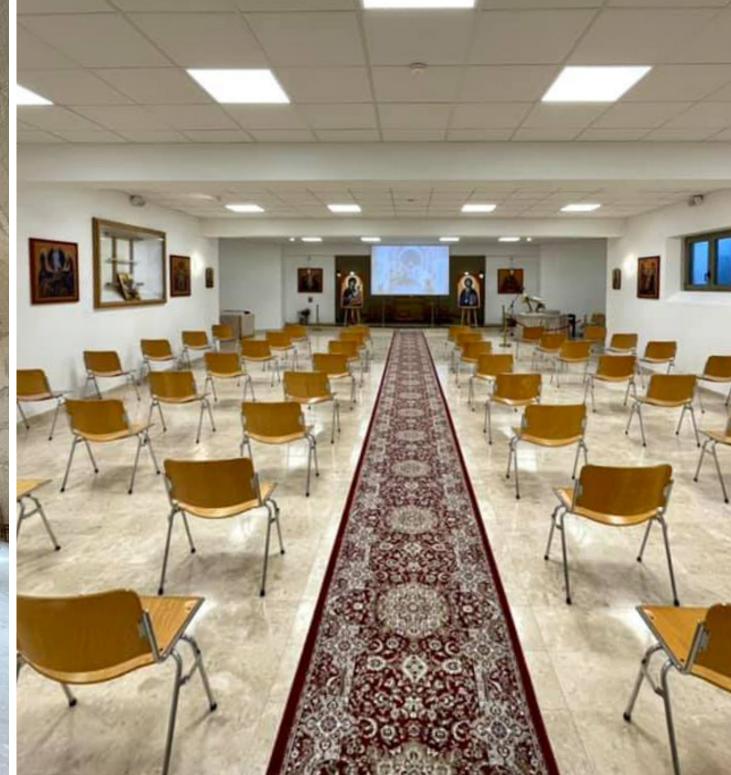

# Cultural

Munich Orthodox Settlement - a 2,600-sqm project centered on the Munich Orthodox Cathedral

Completed

Vienna's third Orthodox church.

Completed