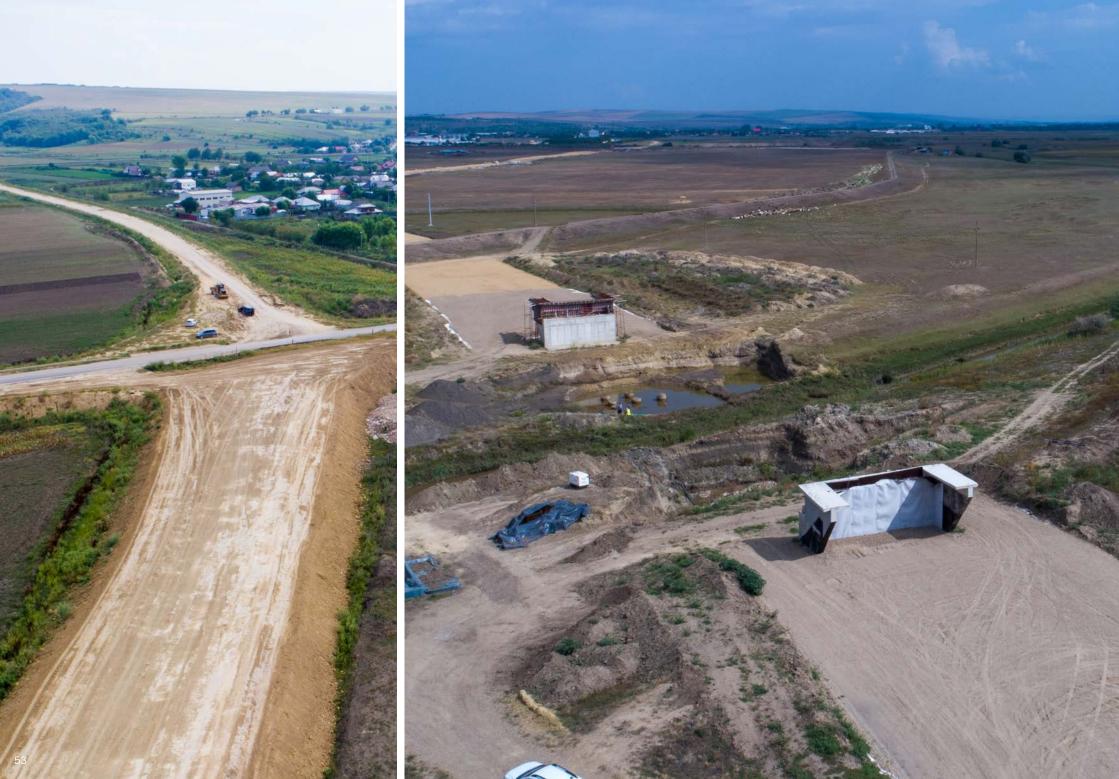

The Bârlad Detour Variant consists of a distinct, completely new segment – the Eastern Variant, which runs between D.N. 24, at the entrance to Bârlad, and D.N. 24, at the exit from Bârlad towards Vaslui. It will have a total length of 11.281 kilometers, a platform width of 10 meters, 4 bridges, 3 passages, 4 intersections, 24 bridges and two short-term parking lots.