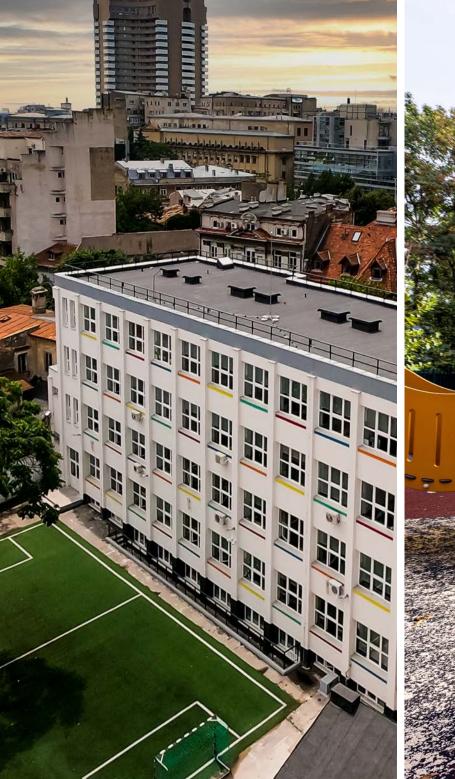

Creation of the Research, Innovation and Technologies Center for New Materials, unique in Romania.

Completed in 2015

As General Contractor, Concelex has built, upgraded, consolidated, and rehabilitated multiple public schools, through works worth approximately EUR 33 million, carried out in several districts of Bucharest as well as in other Romanian cities.

Completed in 2012

- Completely reconfigured location, with buildings built from scratch and existing premises refurbished and modernized;
- Unit prepared for 2,000 students, with middle school, high school and vocational school;
- New gym and two outdoor sports fields;
- Multifunctional hall with 400seat capacity;
- 75 housing units located in two buildings.