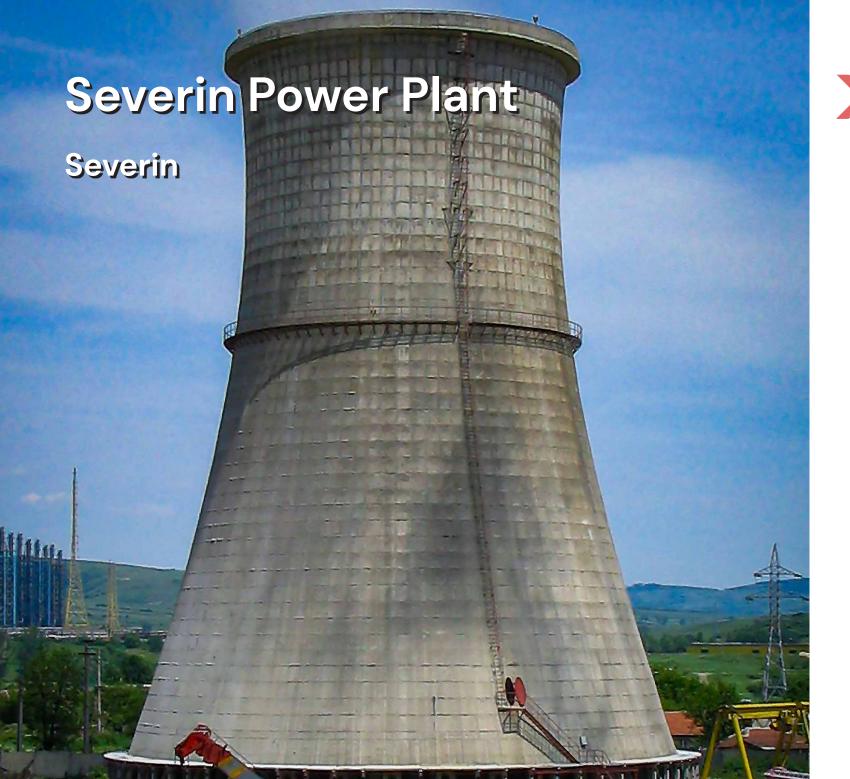

Rehabilitation, modernization, endowment and extension of the swimming pool from Drobeta Turnu Severin. It will also benefit from a multifunctional center, with a SPA center, massage, jacuzzi, fitness room and children's salt mine. The location will also be appropriate for the organization of the Olympic events.