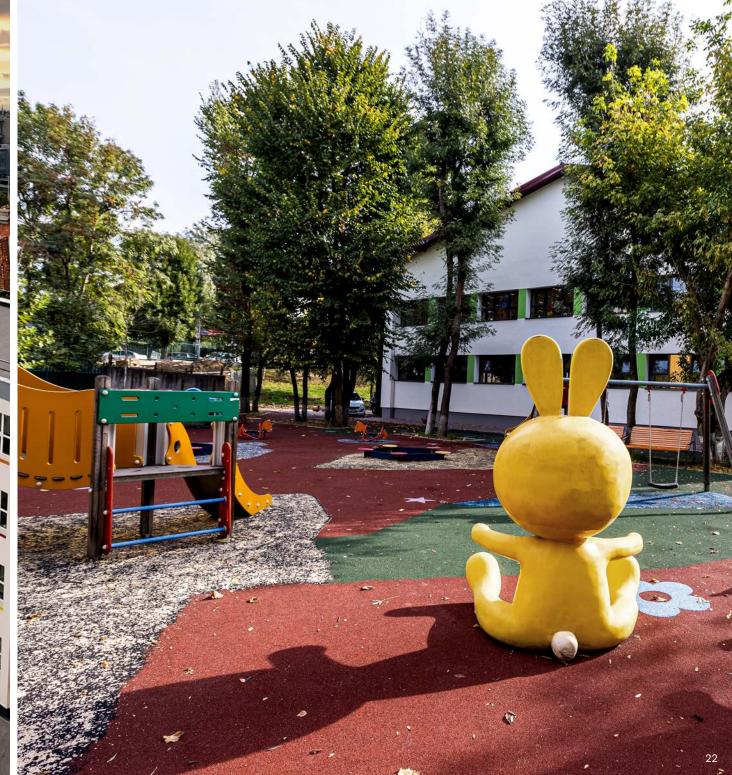

### Public projects

Design & build project, construction of a medium daycare in the Parcul Tineretului area, Drobeta Turnu Severin and construction of a large one in the 2nd district of Bucharest. The medium one has a capacity of 70 children and the large one, up to 110 children.

The work is part of a pilot project, 15 modern and energy efficient daycaress, included in the National Program for the construction of daycares, carried out by the Ministry of Development, Public Works and Administration through C.N.I.