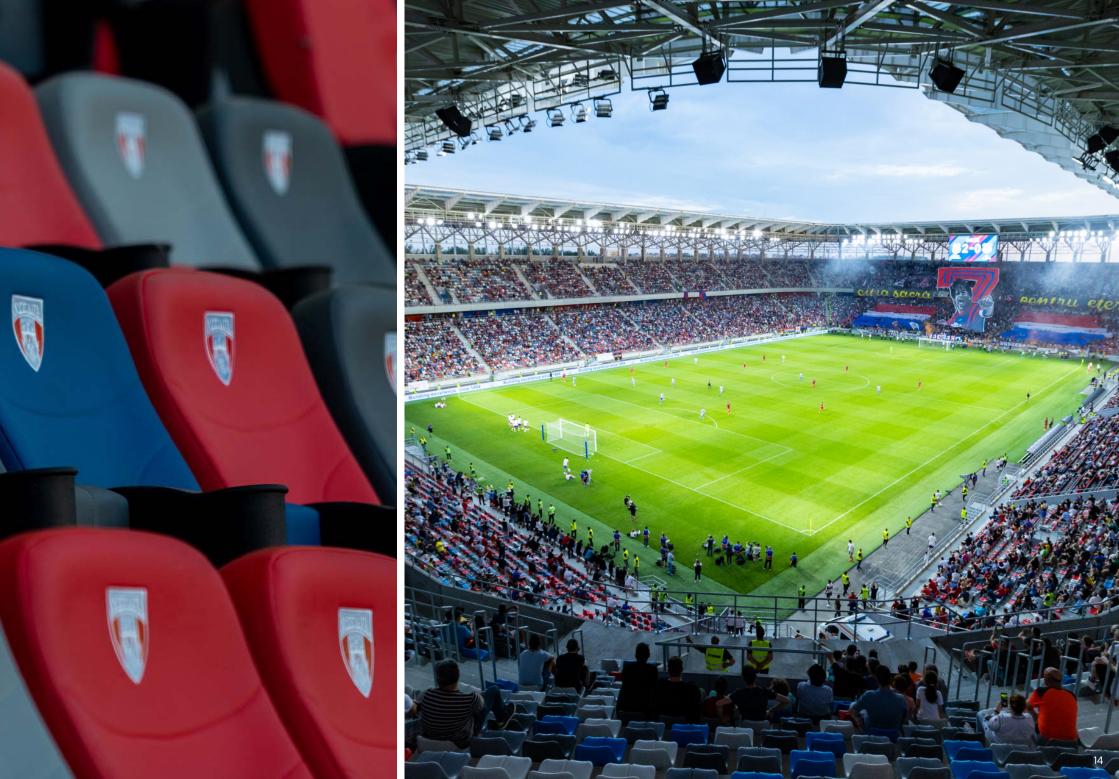

# Notable Projects

- Public Projects
- A Residential
- Energy
- △ Retail
- ▲ Cultural

A legendary stadium turns into a modern arena dedicated to the Steaua football team, winners of the 1986 UEFA Champions League. The project is a joint venture with 2 other leading construction firms. With a capacity of up to 32,000 seats, covered grandstands, and annexes for a wide range of functions, the Steaua Arena will become an architectural landmark of Bucharest. The total built area exceeds 80,000 sqm.

The stadium's has a 14,050-seat capacity and it features covered grandstands and several annex spaces accommodating all necessary functions.

A semi-Olympic swimming pool with several technical annexes ensuring optimal functioning: changing rooms, showers, toilets, trainer's room, technical spaces, sports equipment storage rooms, as well as grand-stands for the public. The sports hall is equipped with high-performance equipment that meets top safety standards.