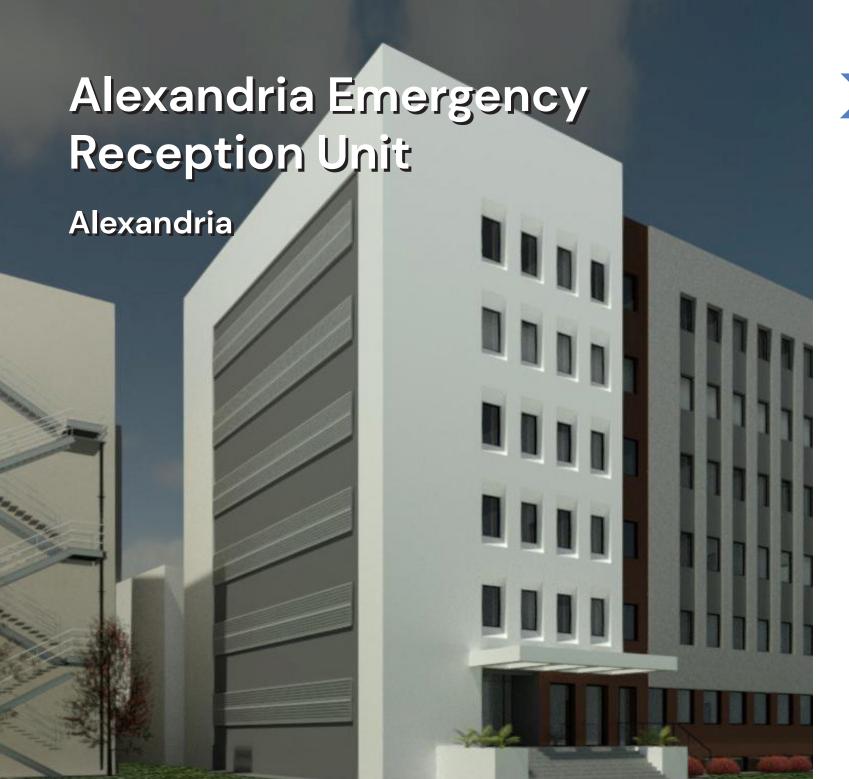

The project will be the largest newly-built accommodation unit for students in Romania.

Fully remodelling and expanding the Emergency Reception Unit in Drobeta Turnu Severin, increasing it from a built area of 500 sqm to 2,000 sqm and erecting a new GF + 1 F building.