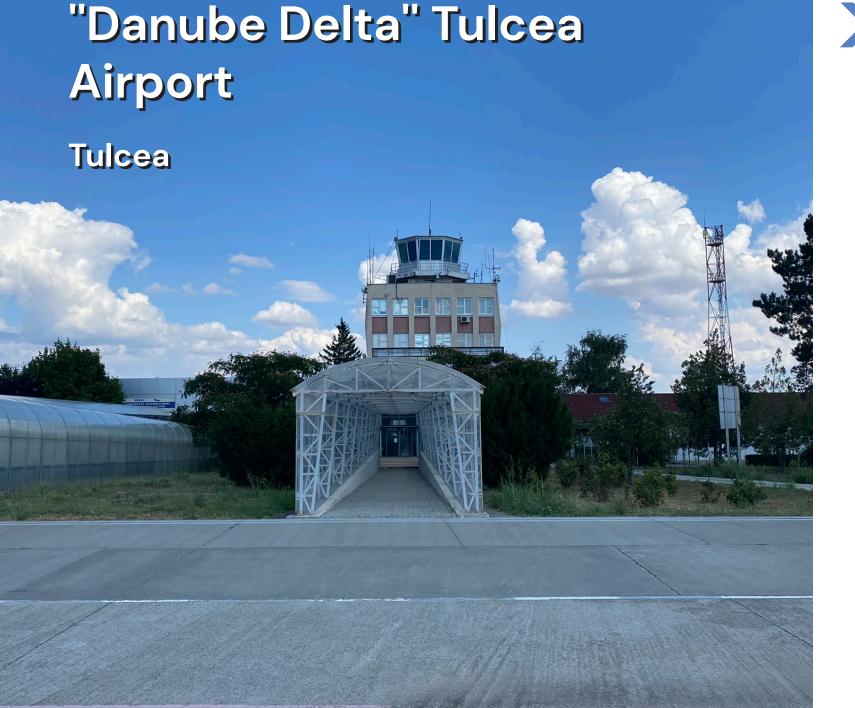

The work will include design services, technical support and execution for:

- Modernization and expansion of the passenger terminal;
- Modernization of the boarding-landing platform and the Alfa taxiway (built in 1973);
- Building a platform dedicated to aircraft de-icing/anti-icing activities.

The value of the investment reaches almost 30 million euros, for the work, with the design stage of 2 months and the execution stage of 16 months.

At the end of the execution works, the new section will be connected to the existing infrastructure, with a national road profile, allowing transit traffic to be diverted outside the town.