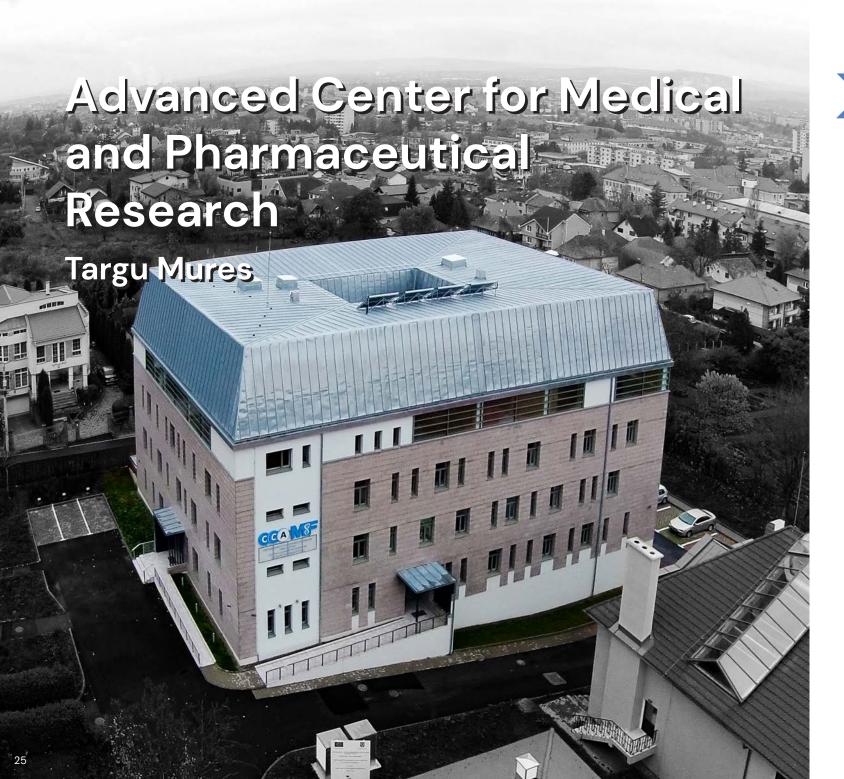

Creation of the Research, Innovation and Technologies Center for New Materials, unique in Romania.

Completed in 2015

As General Contractor, Concelex has built, upgraded, consolidated, and rehabilitated multiple public schools, through works worth approximately EUR 33 million, carried out in several districts of Bucharest as well as in other Romanian cities.

**Recurrent** Project

By 2020, Concelex had built approximately 1.2 million sqm of thermal-insulated façades for apartment buildings in Bucharest.

**Recurrent** Project

The center operates in a new-ly-built construction, with a built area of 4,000 square meters, containing over 400 research facilities, some of them unique in the country. The building where CCAMF operates consists of a basement, ground floor and three storeys that incorporate spaces for patient investigation and collection of biological samples, spaces for research, spaces for analysis and development of scientific materials.