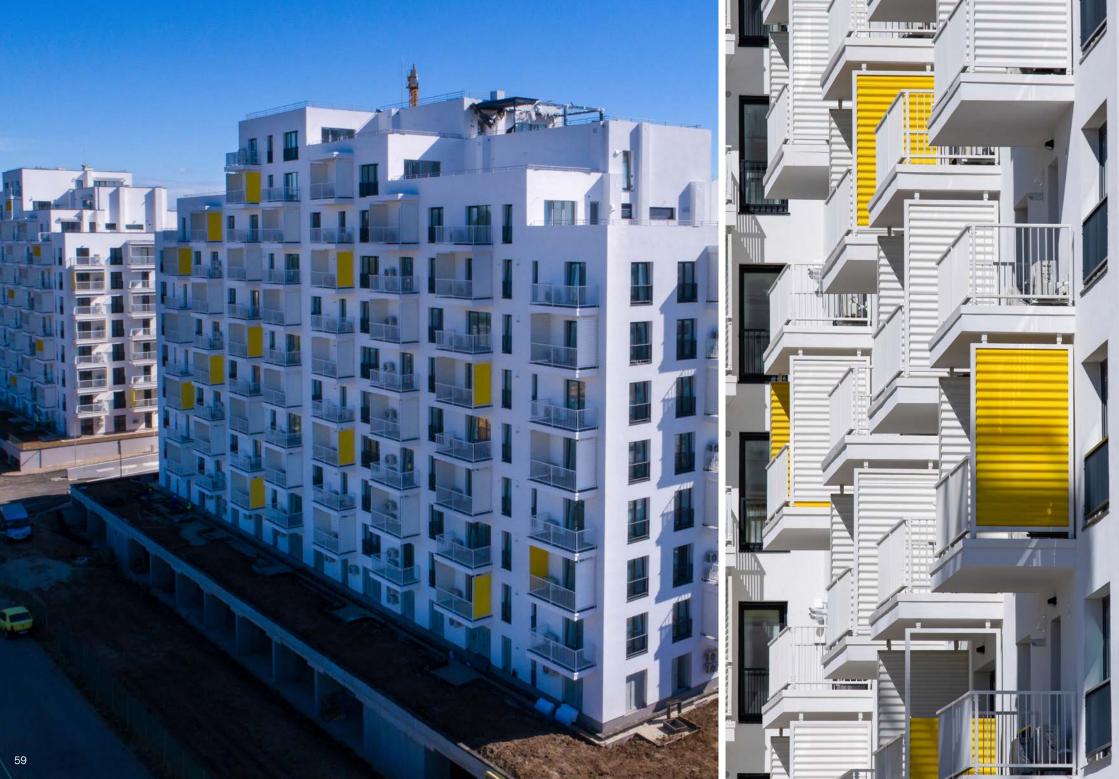

Residential complex consisting of 1,041 apartments and a built area of 100,000 square meters.

Arbo Residence Mogoșoaia will be one of the residential complexes with the most terraces in Romania, the green area of the complex will be completed by the gardens of the apartments located on the ground floor of the blocks of flats. Thus, the green spaces will occupy about 45% of the total area of land on which this residential complex is developed.

The project comprises residential buildings and a hospitality building with leisure facilities. The residential complex includes 5 apartment buildings, 2 underground levels and 12 above-ground floors, totaling 375 apartments and 408 parking spaces.