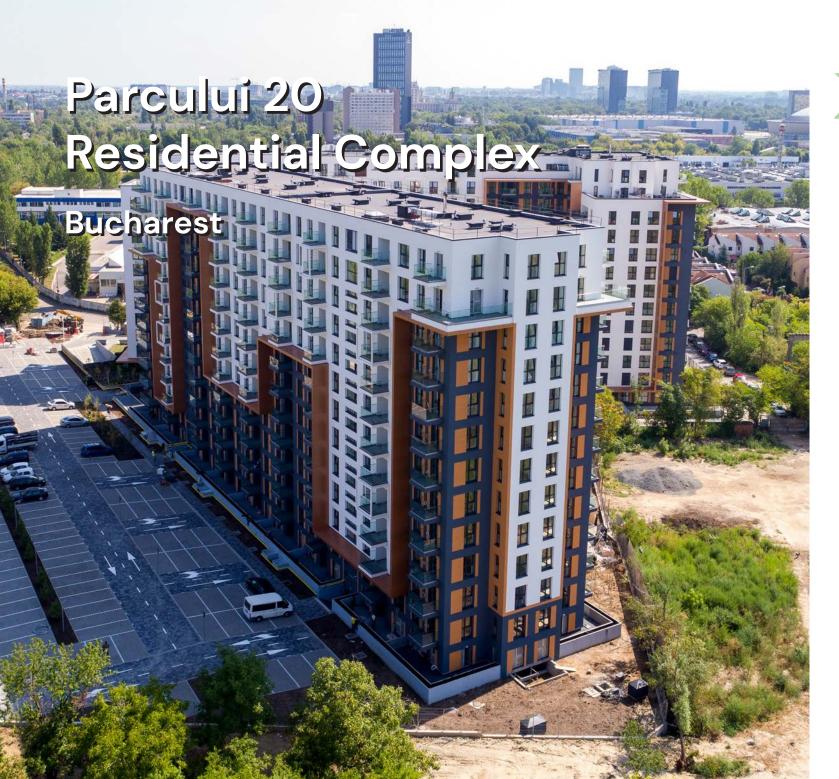

Residential complex consisting of 1,041 apartments and a built area of 100,000 square meters.

Arbo Residence Mogoșoaia will be one of the residential complexes with the most terraces in Romania, the green area of the complex will be completed by the gardens of the apartments located on the ground floor of the blocks of flats. Thus, the green spaces will occupy about 45% of the total area of land on which this residential complex is developed.

The project comprises residential buildings and a hospitality building with leisure facilities. The residential complex includes 5 apartment buildings, 2 underground levels and 12 above-ground floors, totaling 375 apartments and 408 parking spaces.

The hospitality building features hotel rooms and leisure facilities like a swimming pool and a spa. Concelex was not only the General Contractor of this project; it also operates the hotel and leisure facilities. Overall built area: 60,200 sqm.