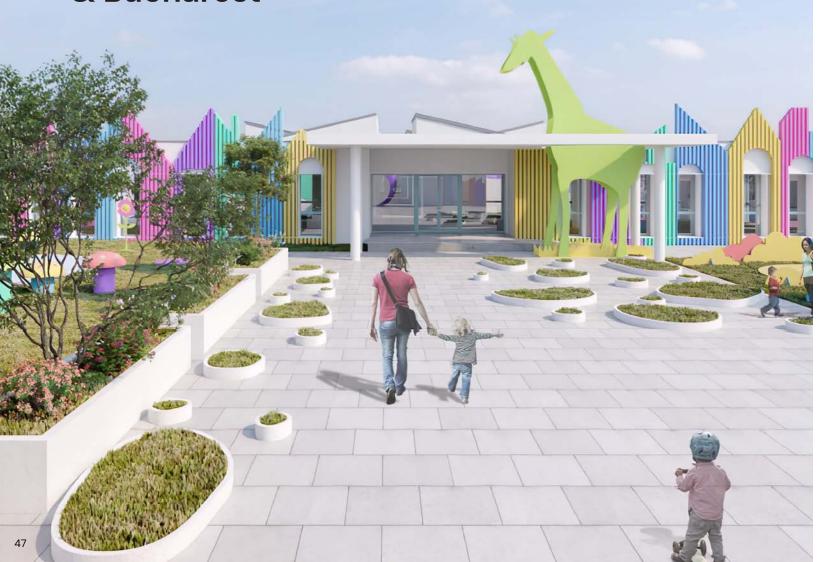

### Public projects

Design & build project, construction of a medium daycare in the Parcul Tineretului area, Drobeta Turnu Severin and construction of a large one in the 2nd district of Bucharest. The medium one has a capacity of 70 children and the large one, up to 110 children.

The work is part of a pilot project, 15 modern and energy efficient daycaress, included in the National Program for the construction of daycares, carried out by the Ministry of Development, Public Works and Administration through C.N.I.