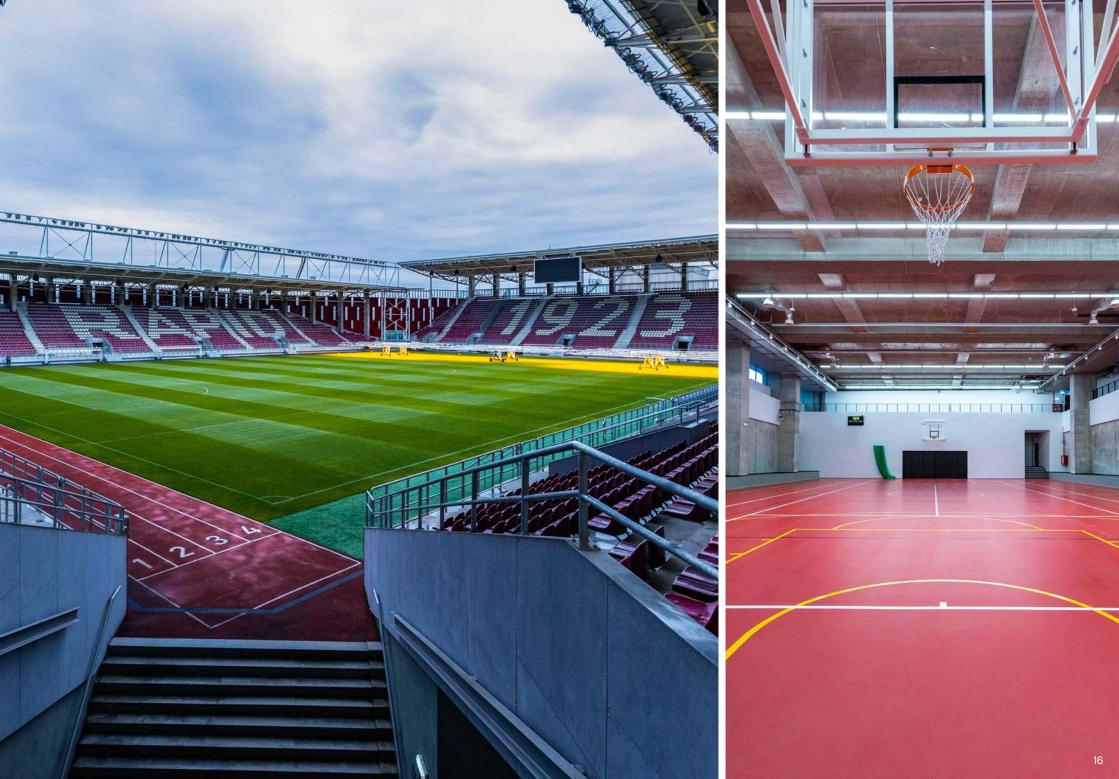

# Notable Projects

- Public Projects
- A Residential
- Energy
- △ Retail
- ▲ Cultural

A legendary stadium turns into a modern arena dedicated to the Steaua football team, winners of the 1986 UEFA Champions League. The project is a joint venture with 2 other leading construction firms. With a capacity of up to 32,000 seats, covered grandstands, and annexes for a wide range of functions, the Steaua Arena will become an architectural landmark of Bucharest. The total built area exceeds 80,000 sqm.

The stadium's has a 14,050-seat capacity and it features covered grandstands and several annex spaces accommodating all necessary functions.

A semi-Olympic swimming pool with several technical annexes ensuring optimal functioning: changing rooms, showers, toilets, trainer's room, technical spaces, sports equipment storage rooms, as well as grand-stands for the public. The sports hall is equipped with high-performance equipment that meets top safety standards.