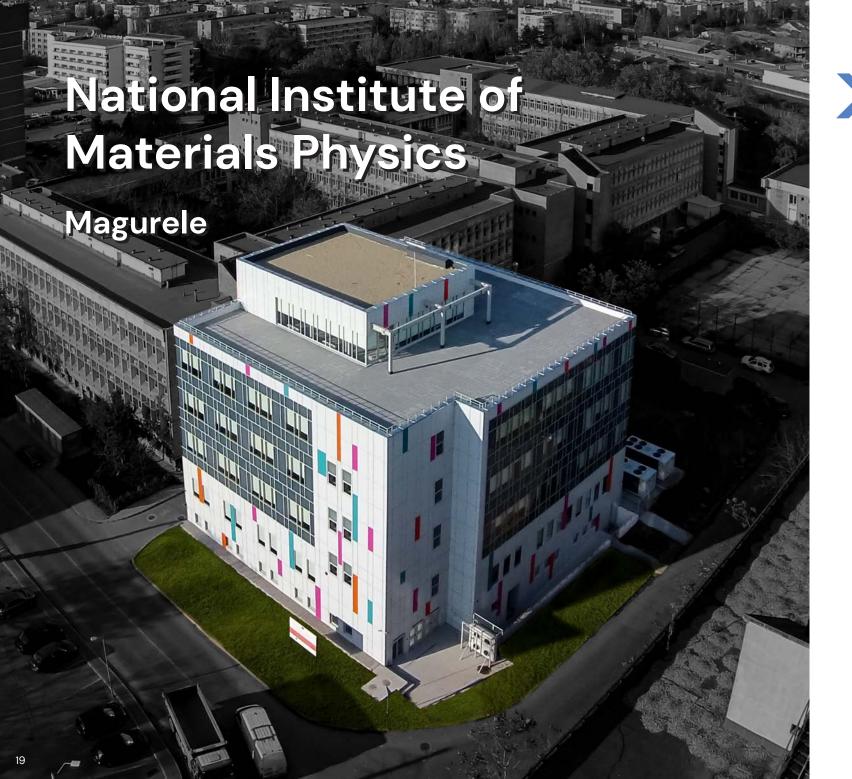

Creation of the Research, Innovation and Technologies Center for New Materials, unique in Romania.

Completed in 2015

As General Contractor, Concelex has built, upgraded, consolidated, and rehabilitated multiple public schools, through works worth approximately EUR 33 million, carried out in several districts of Bucharest as well as in other Romanian cities.

The project provides the rehabilitation of the existing building and the construction of a new body.

In progress

Completely newly-built premises, provided with a UG+G-F+4F+5R building, having a capacity for 902 people in 451 rooms (435 double rooms and 16 single rooms).