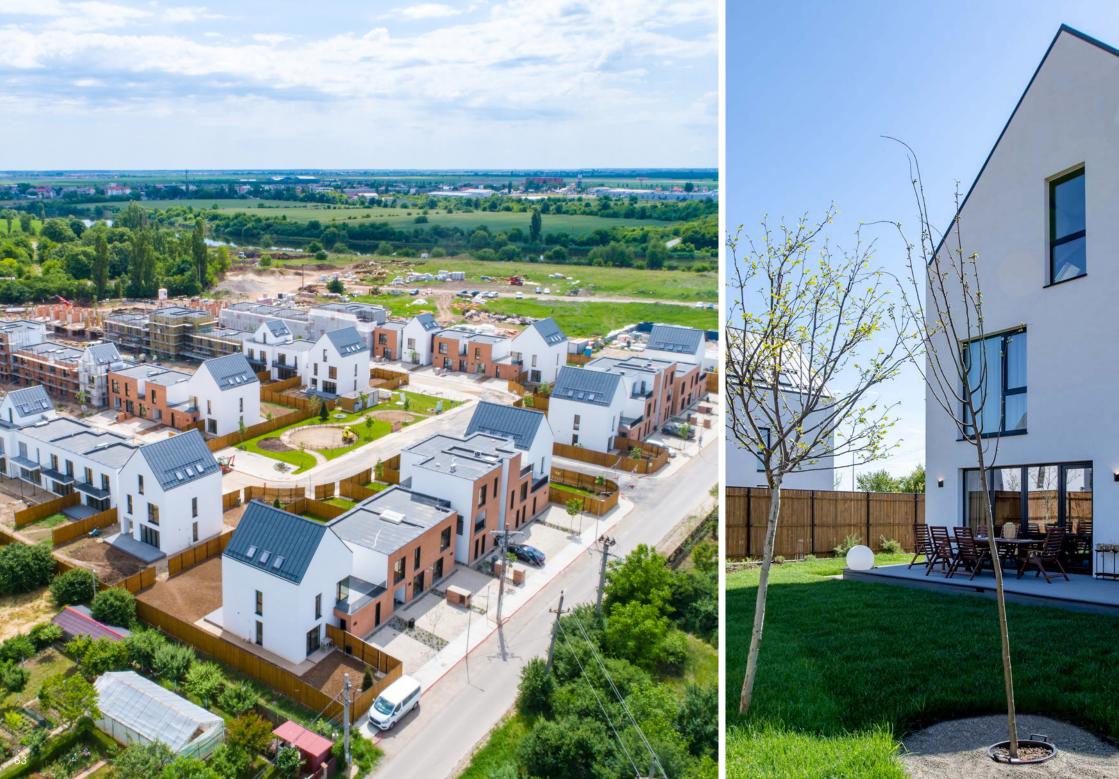

Residential complex consisting of 1,041 apartments and a built area of 100,000 square meters.

Arbo Residence Mogoșoaia will be one of the residential complexes with the most terraces in Romania, the green area of the complex will be completed by the gardens of the apartments located on the ground floor of the blocks of flats. Thus, the green spaces will occupy about 45% of the total area of land on which this residential complex is developed.