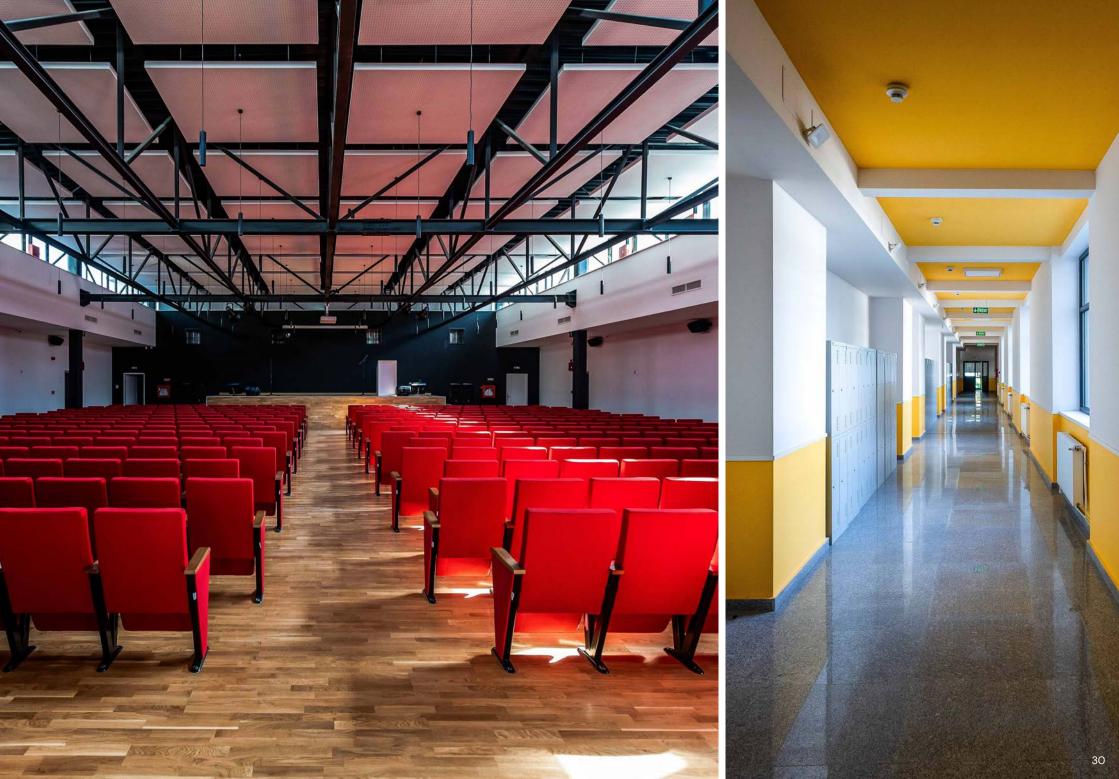

Completed in 2012

- Completely reconfigured location, with buildings built from scratch and existing premises refurbished and modernized;
- Unit prepared for 2,000 students, with middle school, high school and vocational school;
- New gym and two outdoor sports fields;
- Multifunctional hall with 400seat capacity;
- 75 housing units located in two buildings.