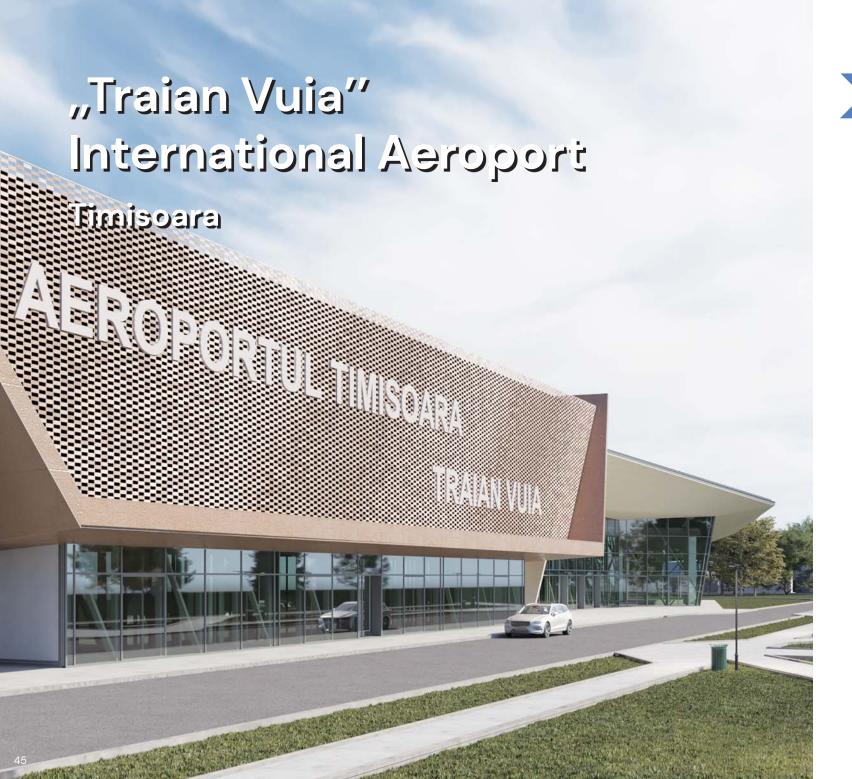

The work will include design services, technical support and execution for:

- Modernization and expansion of the passenger terminal;
- Modernization of the boarding-landing platform and the Alfa taxiway (built in 1973);
- Building a platform dedicated to aircraft de-icing/anti-icing activities.

The value of the investment reaches almost 30 million euros, for the work, with the design stage of 2 months and the execution stage of 16 months.

At the end of the execution works, the new section will be connected to the existing infrastructure, with a national road profile, allowing transit traffic to be diverted outside the town.