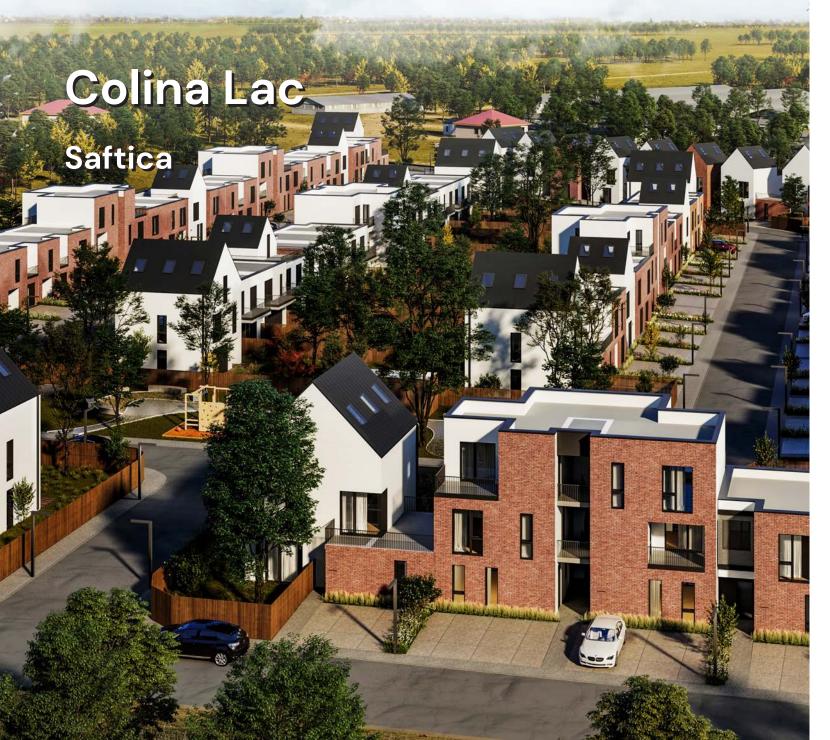

Premium lake houses - first development phase, consists of 112 units, currently under development on a 3 ha plot.

The residential compound will be developed in phases and will include over 400 houses when complete.