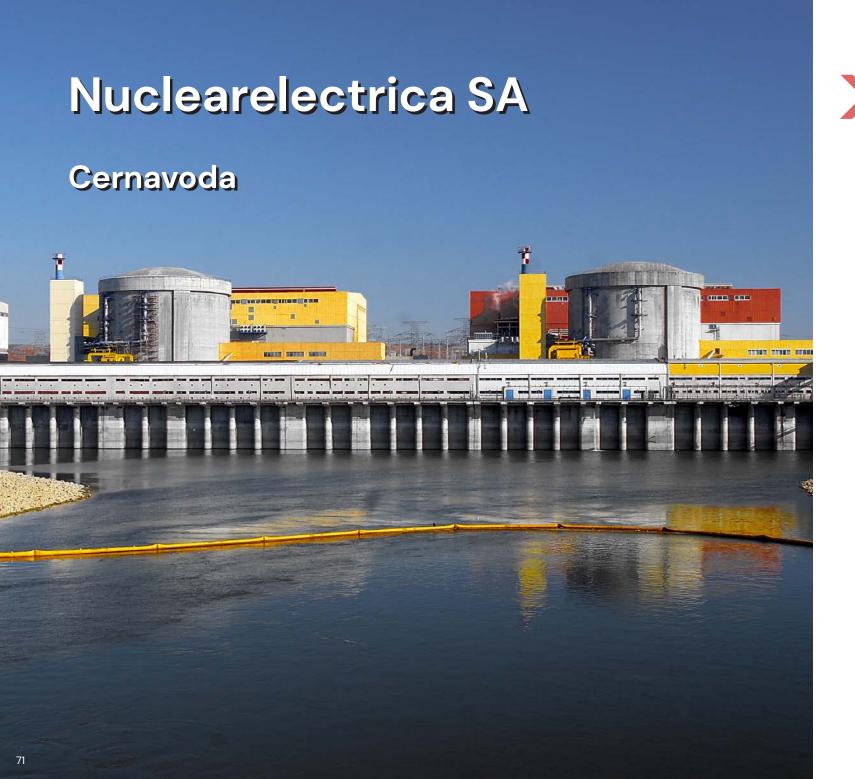

lding, located in central Bucharest. European Award-winning green building – Residential Development at European Property Awards (2017) and Best Residential Development at EEC European Property (2018).







Cooling warehouse with an area of 20,000 square meters built in Brazi, Prahova.

- Cargo warehouse, offices, locker rooms, administrative spaces, access areas.
- 25,000 sqm area of outdoor fitout
- fencing, parking lots, sidewalks, green spaces, outdoor networks





Concelex built 32 of the 85 BILLA hypermarkets in Romania.





The largest shopping center in Constanța, completed in 2011, with a built area of 32,000 square meters. The shopping center has been rebranded under the current VIVO! Constanta.







Level rehabilitation works at cooling tower no. 3 in transverse current.





Highly sensitive works for the national nuclear company.

Execution of intermediary burnt fuel deposit.



### Energy

Heavy repairs for Turbo-aggregate Halls Section 2.

Concelex built the only new hyperbolic cooling tower to be constructed in Romania in the last 30 years.

Works included the rebuilding, brushing, joinery, and architecture of the electrolysis station.





# Cultural

Munich Orthodox Settlement - a 2,600-sqm project centered on the Munich Orthodox Cathedral

Completed









Vienna's third Orthodox church.

Completed







# Complete portfolio

| No. | OBJECTIVE/ SERVICES                                             | CLIENT                              | ACHIEVE-<br>MENT | STATUS      |
|-----|-----------------------------------------------------------------|------