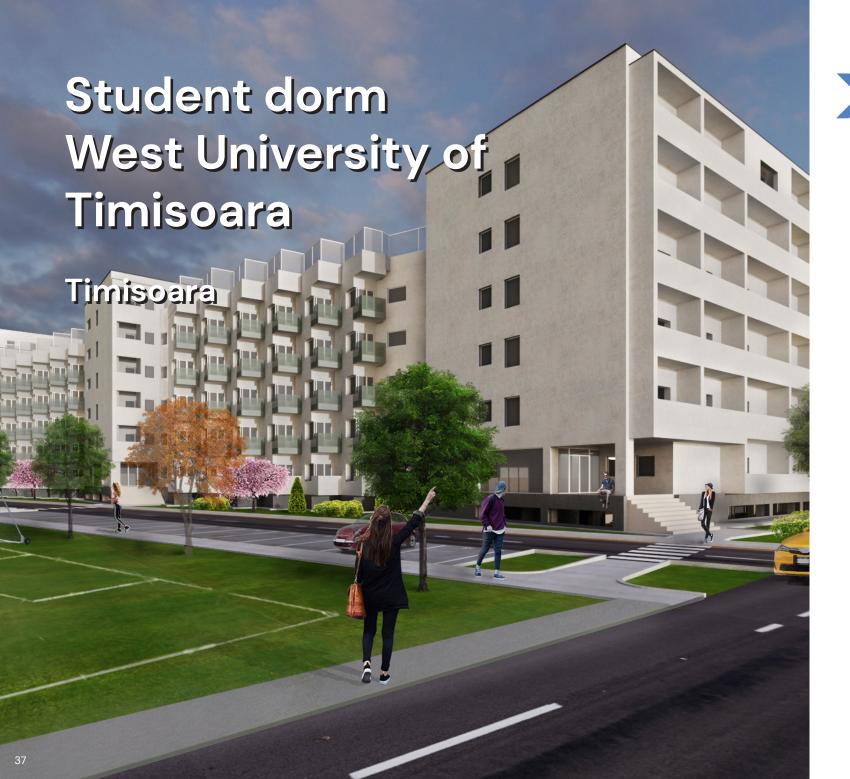

The project provides the rehabilitation of the existing building and the construction of a new body.

In progress

Completely newly-built premises, provided with a UG+G-F+4F+5R building, having a capacity for 902 people in 451 rooms (435 double rooms and 16 single rooms).

The project will be the largest newly-built accommodation unit for students in Romania.

Fully remodelling and expanding the Emergency Reception Unit in Drobeta Turnu Severin, increasing it from a built area of 500 sqm to 2,000 sqm and erecting a new GF + 1 F building.