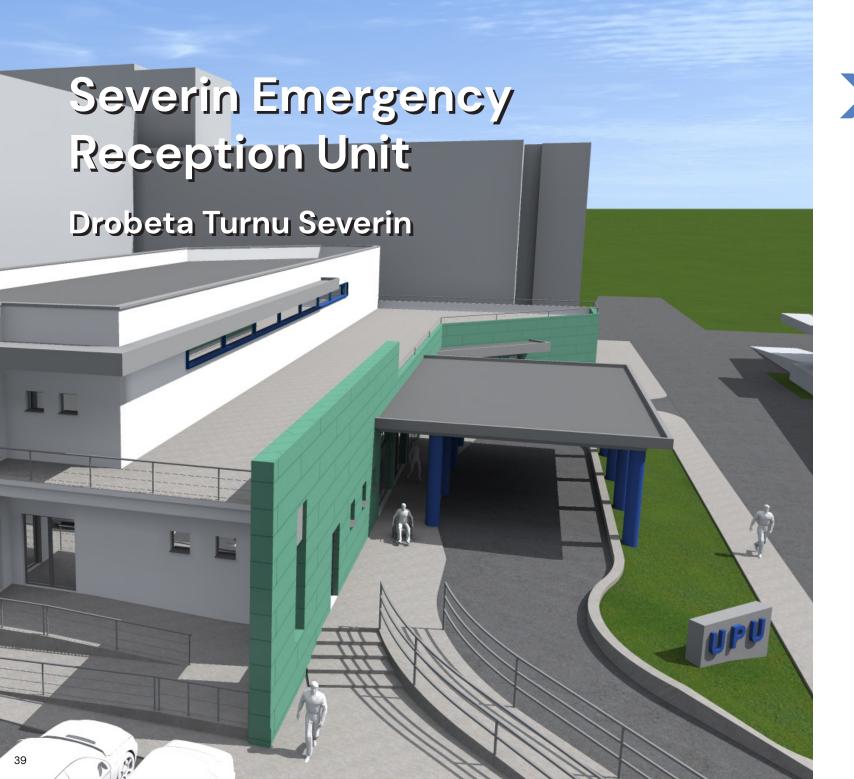

The project will be the largest newly-built accommodation unit for students in Romania.

Fully remodelling and expanding the Emergency Reception Unit in Drobeta Turnu Severin, increasing it from a built area of 500 sqm to 2,000 sqm and erecting a new GF + 1 F building.

Design and build works, fully refurbishing and modernizing the main medical institution in Mehedinti, upgrading its main building – a GF +5F building with a total built area of 20.875 sqm.

Design period and execution period: 3 months design + 24 months execution.