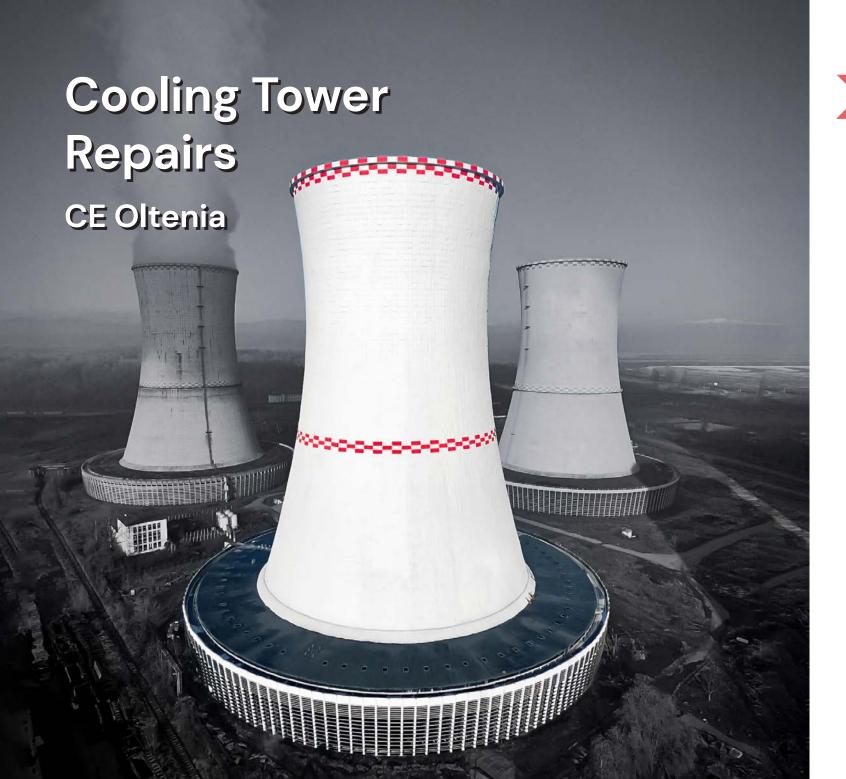

Level rehabilitation works at cooling tower no. 3 in transverse current.

Highly sensitive works for the national nuclear company.

Execution of intermediary burnt fuel deposit.

### Energy

Heavy repairs for Turbo-aggregate Halls Section 2.

Concelex built the only new hyperbolic cooling tower to be constructed in Romania in the last 30 years.

Works included the rebuilding, brushing, joinery, and architecture of the electrolysis station.