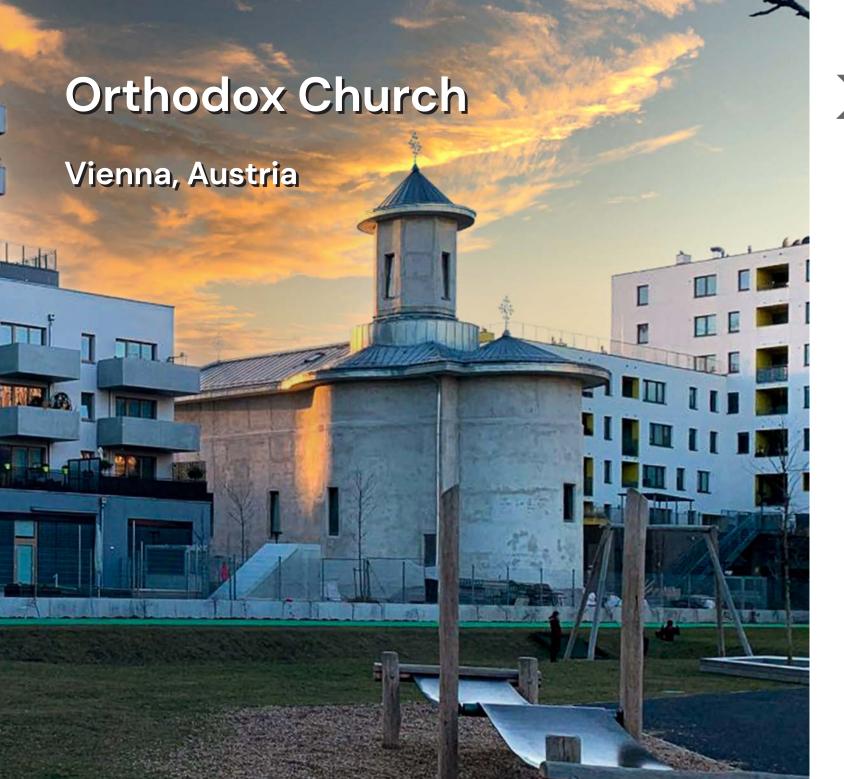

# Cultural

Munich Orthodox Settlement - a 2,600-sqm project centered on the Munich Orthodox Cathedral

Completed

Vienna's third Orthodox church.

Completed