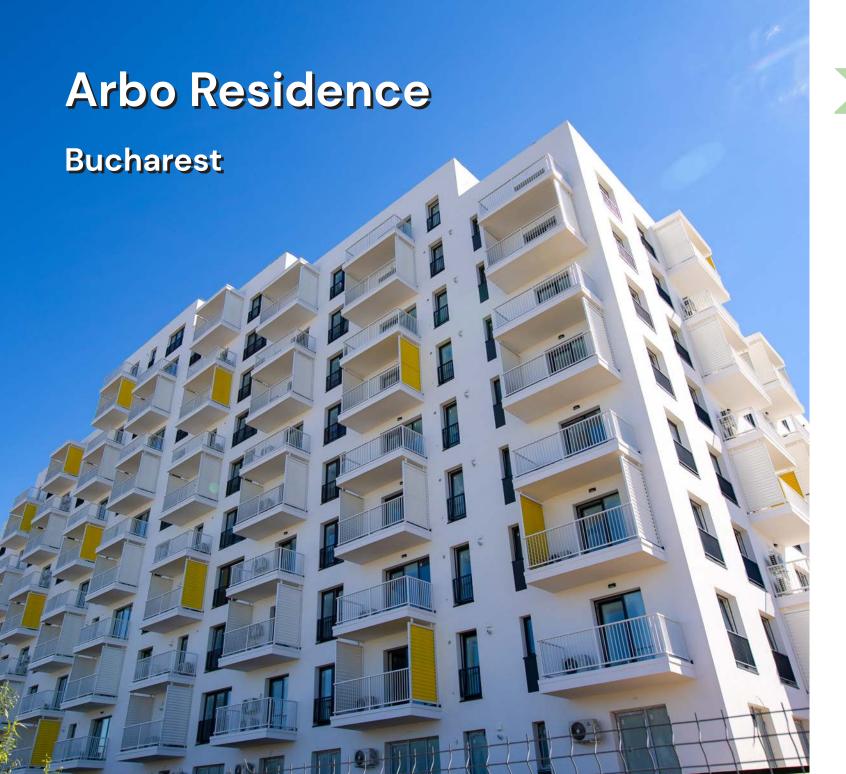

Residential complex consisting of 1,041 apartments and a built area of 100,000 square meters.

Arbo Residence Mogoșoaia will be one of the residential complexes with the most terraces in Romania, the green area of the complex will be completed by the gardens of the apartments located on the ground floor of the blocks of flats. Thus, the green spaces will occupy about 45% of the total area of land on which this residential complex is developed.