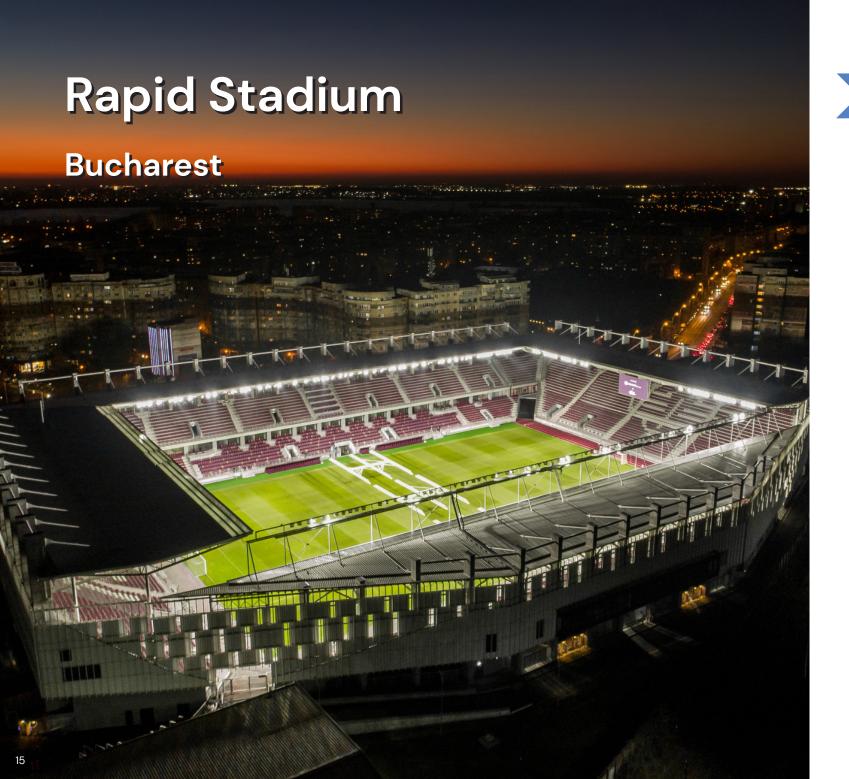

# Notable Projects

- Public Projects
- A Residential
- Energy
- △ Retail
- ▲ Cultural

A legendary stadium turns into a modern arena dedicated to the Steaua football team, winners of the 1986 UEFA Champions League. The project is a joint venture with 2 other leading construction firms. With a capacity of up to 32,000 seats, covered grandstands, and annexes for a wide range of functions, the Steaua Arena will become an architectural landmark of Bucharest. The total built area exceeds 80,000 sqm.

The stadium's has a 14,050-seat capacity and it features covered grandstands and several annex spaces accommodating all necessary functions.

A semi-Olympic swimming pool with several technical annexes ensuring optimal functioning: changing rooms, showers, toilets, trainer's room, technical spaces, sports equipment storage rooms, as well as grand-stands for the public. The sports hall is equipped with high-performance equipment that meets top safety standards.