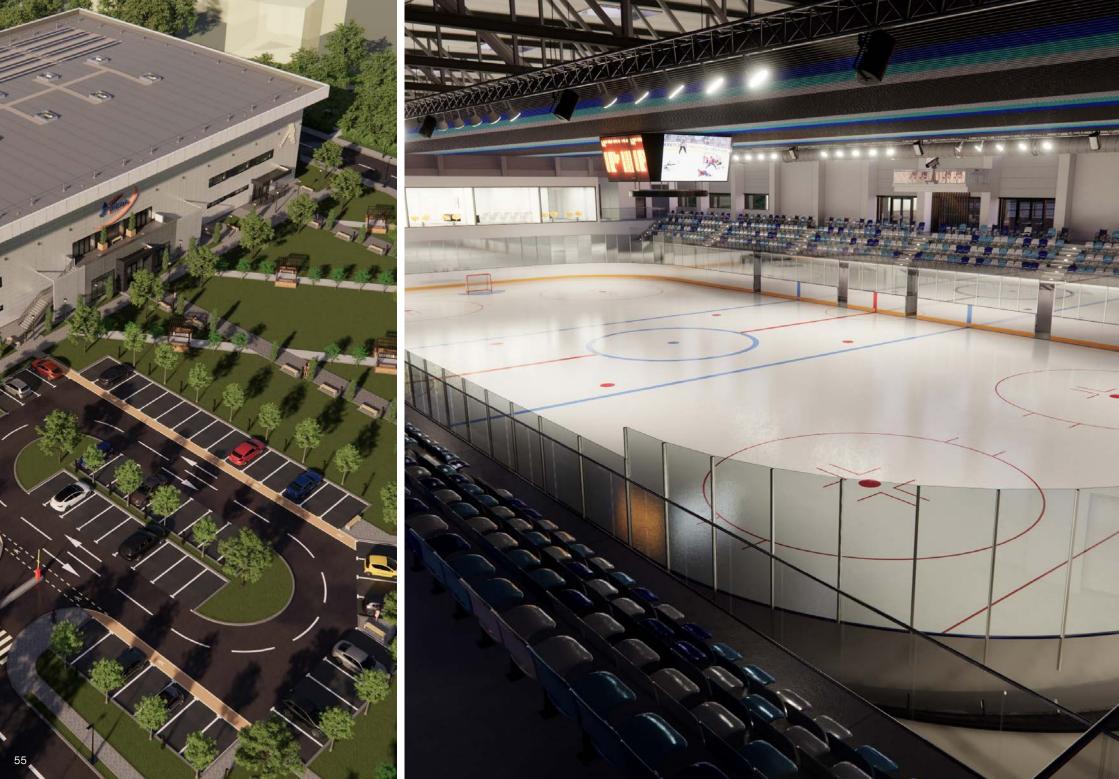

Berceni Arena, the first competitive ice rink in Bucharest. Olympic rink for ice skating, hockey and ice shows, equipped with bleachers, changing rooms, medical offices, administrative spaces, parking spaces and relaxation areas.

6,500 square meters built, 800 seats in the stands, 3,000 square meters of green spaces, 73 car parking spaces and two coach parking spaces.

Investment financed by the 4th District City Hall.

Phase 1: completed Phase 2: in progress