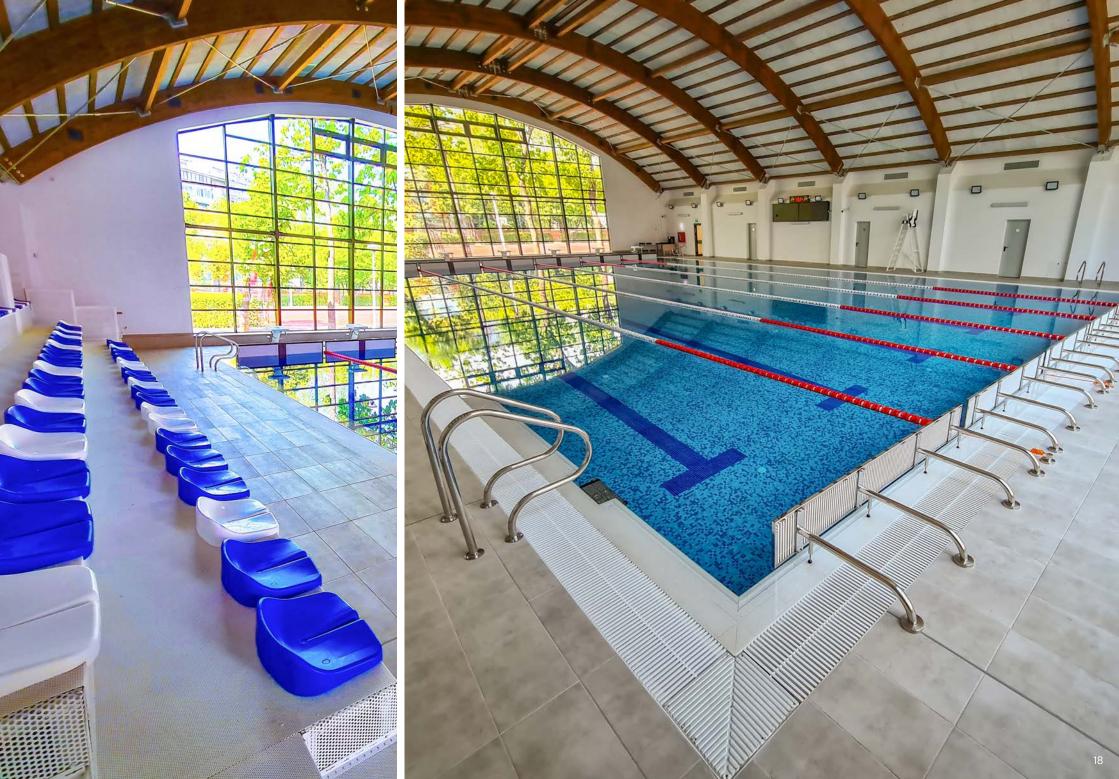

The stadium's has a 14,050-seat capacity and it features covered grandstands and several annex spaces accommodating all necessary functions.

A semi-Olympic swimming pool with several technical annexes ensuring optimal functioning: changing rooms, showers, toilets, trainer's room, technical spaces, sports equipment storage rooms, as well as grand-stands for the public. The sports hall is equipped with high-performance equipment that meets top safety standards.

Rehabilitation, modernization, endowment and extension of the swimming pool from Drobeta Turnu Severin. It will also benefit from a multifunctional center, with a SPA center, massage, jacuzzi, fitness room and children's salt mine. The location will also be appropriate for the organization of the Olympic events.