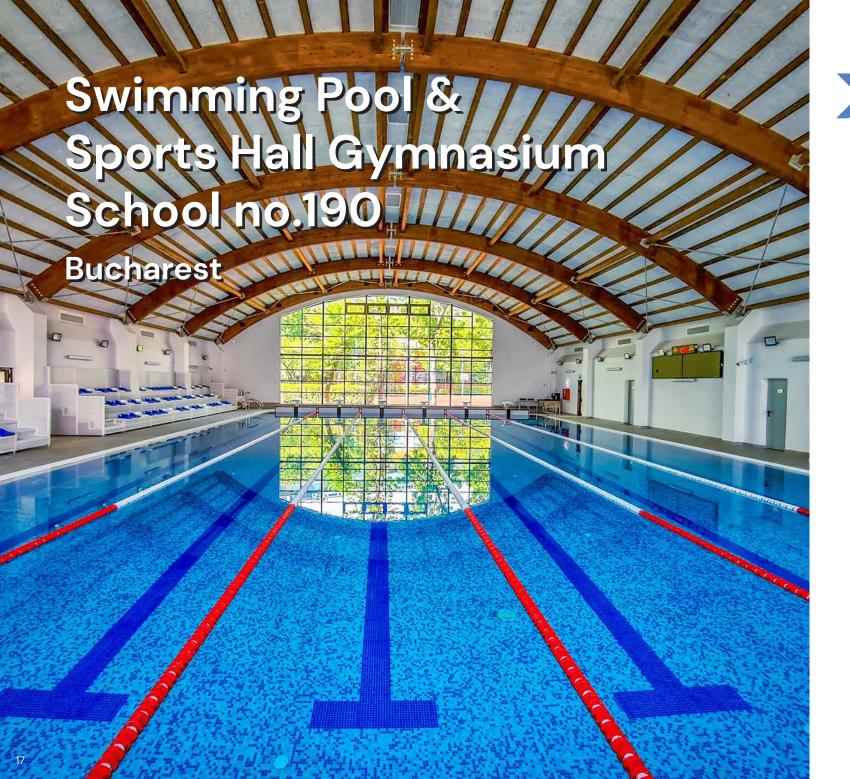

The stadium's has a 14,050-seat capacity and it features covered grandstands and several annex spaces accommodating all necessary functions.

A semi-Olympic swimming pool with several technical annexes ensuring optimal functioning: changing rooms, showers, toilets, trainer's room, technical spaces, sports equipment storage rooms, as well as grand-stands for the public. The sports hall is equipped with high-performance equipment that meets top safety standards.