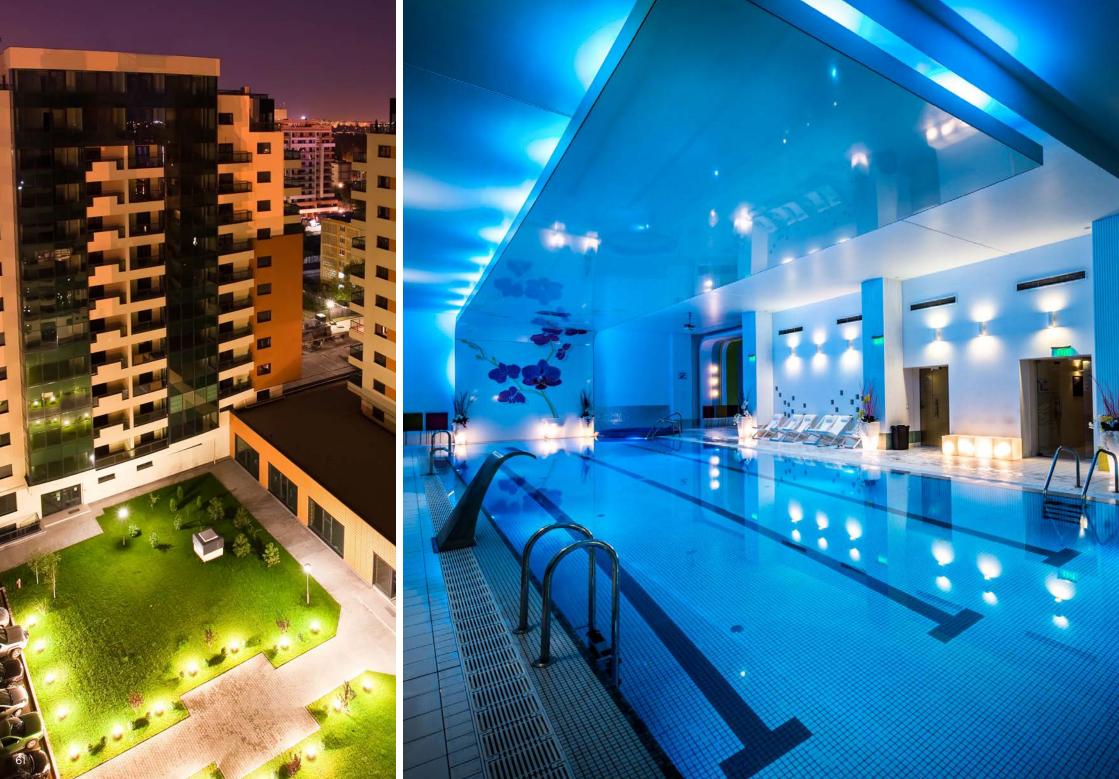

The project comprises residential buildings and a hospitality building with leisure facilities. The residential complex includes 5 apartment buildings, 2 underground levels and 12 above-ground floors, totaling 375 apartments and 408 parking spaces.

The hospitality building features hotel rooms and leisure facilities like a swimming pool and a spa. Concelex was not only the General Contractor of this project; it also operates the hotel and leisure facilities. Overall built area: 60,200 sqm.