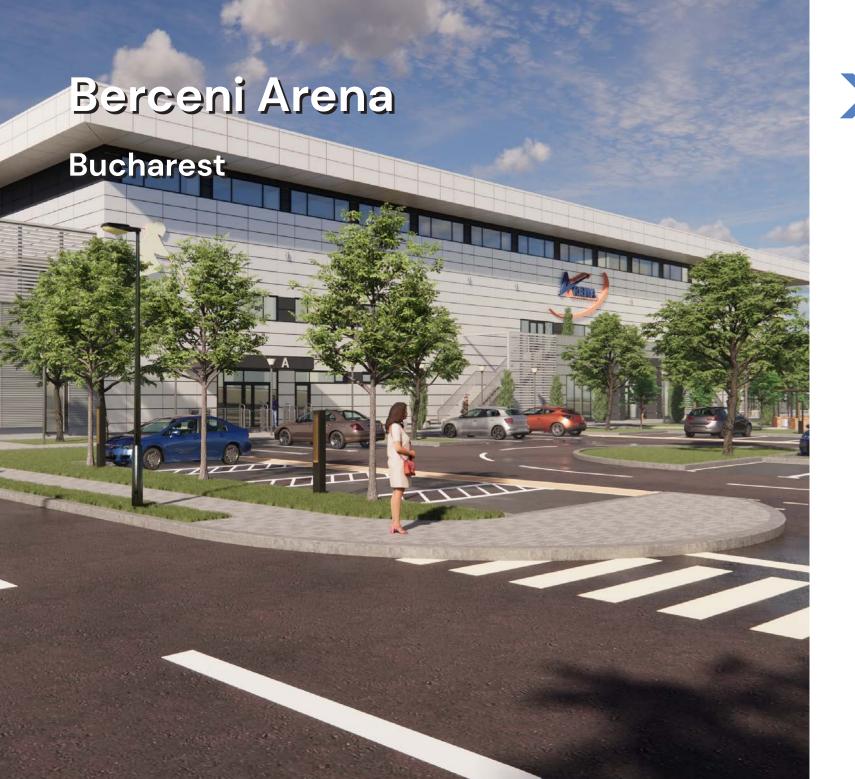

Berceni Arena, the first competitive ice rink in Bucharest. Olympic rink for ice skating, hockey and ice shows, equipped with bleachers, changing rooms, medical offices, administrative spaces, parking spaces and relaxation areas.