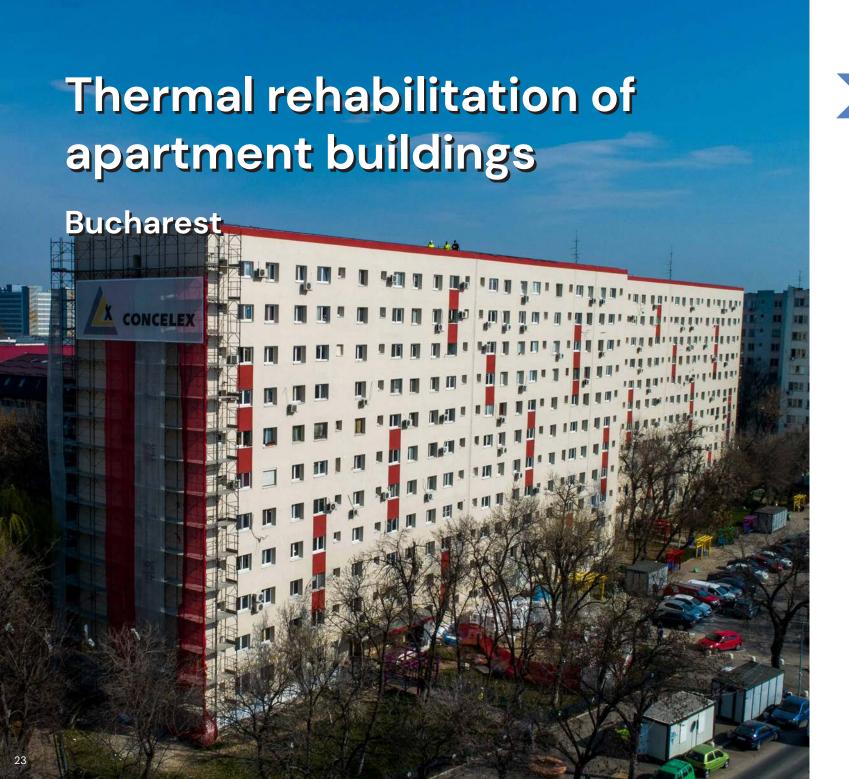

**Recurrent** Project

By 2020, Concelex had built approximately 1.2 million sqm of thermal-insulated façades for apartment buildings in Bucharest.

**Recurrent** Project

The center operates in a new-ly-built construction, with a built area of 4,000 square meters, containing over 400 research facilities, some of them unique in the country. The building where CCAMF operates consists of a basement, ground floor and three storeys that incorporate spaces for patient investigation and collection of biological samples, spaces for research, spaces for analysis and development of scientific materials.